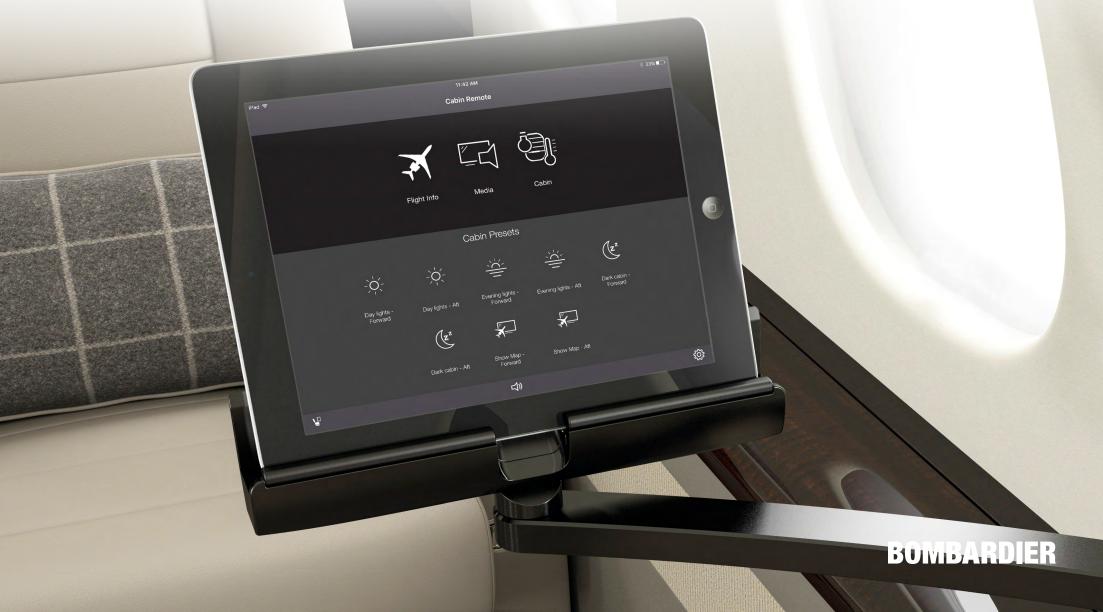

Quick access menu Reliable cabin controls

#### INTUITIVE

Access key cabin controls in a single click and navigate the new app to intuitively control the cabin. Thanks to a simplified layout and an improved iconography, changing the cabin settings or media selections is remarkably easy.