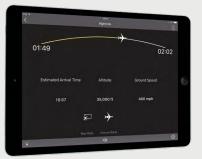

When paired with Ka-band which offers the fastest internet connectivity available worldwide\*, users can seamlessly stream and mirror content straight to high-definition monitors just like at home.

Intuitive flight information