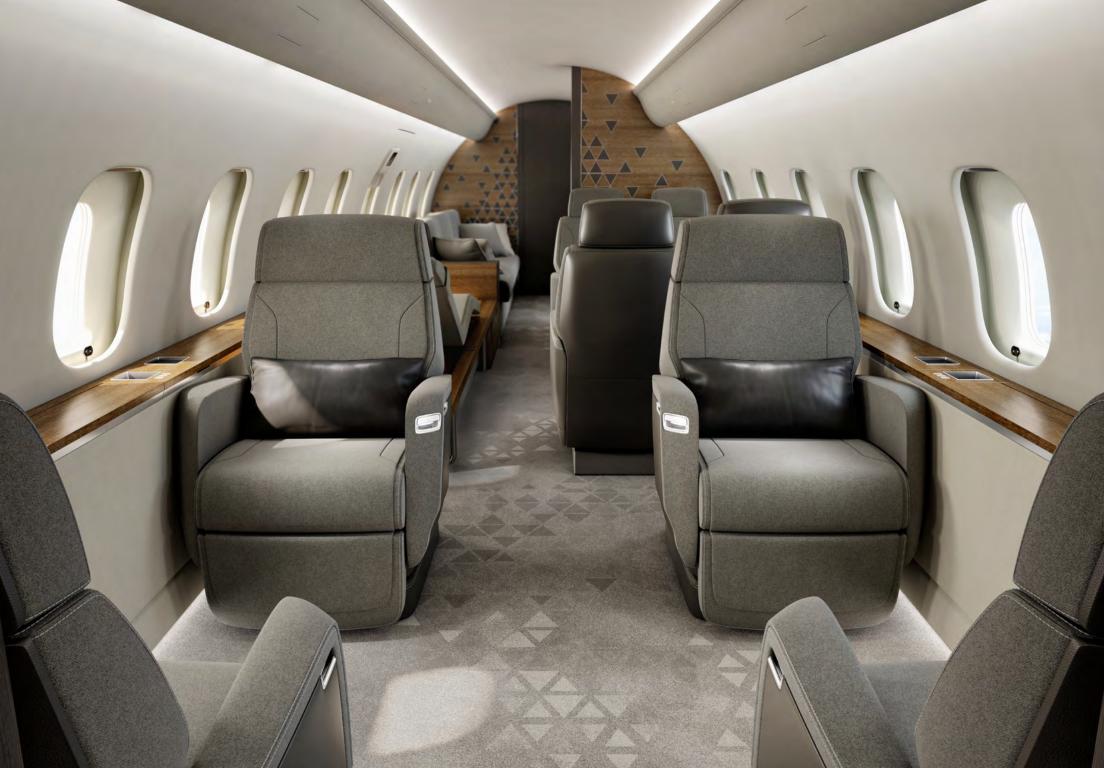

# A seat for life above the clouds

Introducing the Nuage seat, a revolutionary architecture and the first meaningful change in the operation and design of a business aircraft seat in 30 years. The Nuage seat delivers class-defining comfort for life above the clouds.

#### Tilt link system for a deep recline

At the heart of the Nuage seat is a patented tilt link system that provides a novel deep recline position for extraordinary comfort and support.

#### Floating base for fluid movement

Engineered to move as you do, the Nuage seat features a unique floating base with a first-ever fully trackless footprint and permanently centred swivel axis for effortless and intuitive positioning.

#### Tilting headrest for exceptional comfort

Designed with intent for ergonomic perfection, an adjustable and tilting headrest provides optimal neck support in any position.