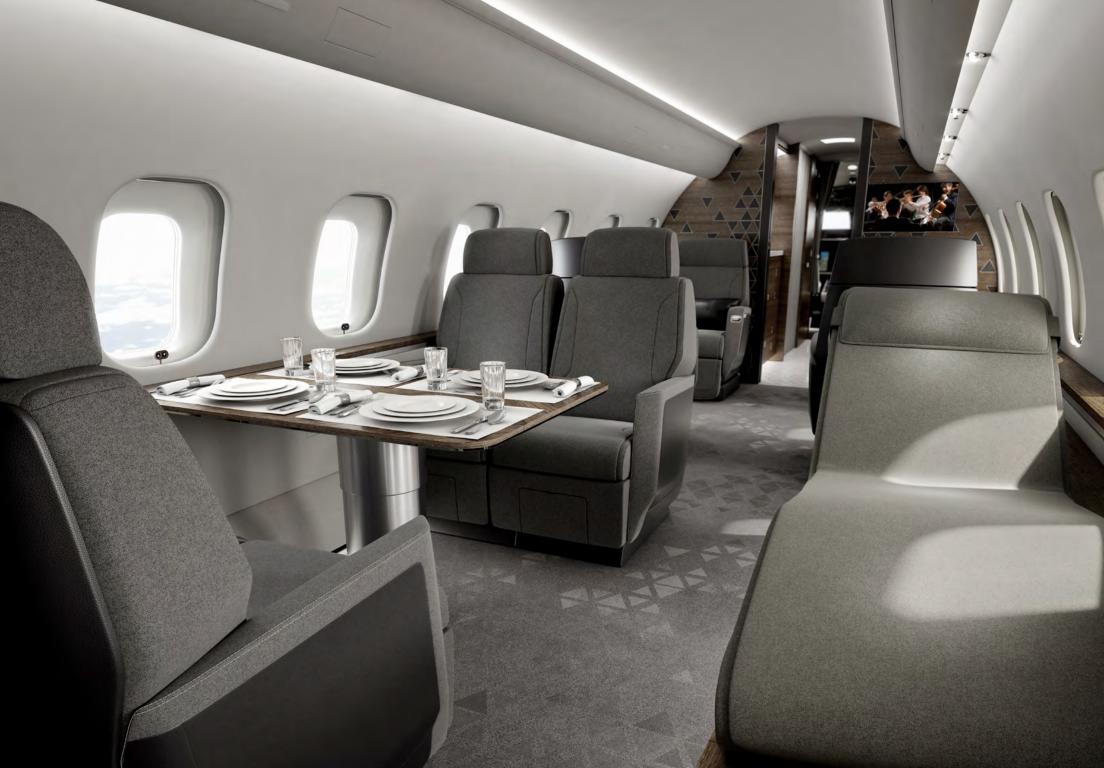

# A space that fits your lifestyle

The Global 5500 aircraft's wide-open living spaces are where form and function come together in a visually stunning environment. The latest technology keeps you connected and entertained, while new innovative seating delivers the comfort you expect from a cabin built around you.

# Conference. Dine. Lounge.

The Conference Suite is a versatile space with a table seating up to six, making it the perfect setting for an important meeting or a delicious meal. With the award-winning Nuage chaise, a first in business aviation, this area becomes a relaxing place to catch up on your reading or to simply watch the world go by.

#### The Nuage chaise

The Nuage chaise is a unique seating system that is high on style and comfort. Its minimalist design complements the cabin's open feeling, while its functionality gives this space unprecedented versatility. A seat that follows the curve of your body as a lounge chair, and converts into a flat surface for sleeping or seating additional people at the conference table.