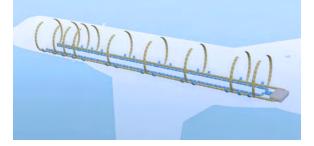

# Smooth Flex Wing

Bombardier's Smooth Flex Wing is a technological marvel engineered like two wings in one: a high-lift wing for exceptional low speed agility and a high-speed wing for unrivalled speed and range–with the industry's smoothest ride in all weather conditions.

**Smoothest ride** – The Smooth Flex Wing is sleeker and more flexible than its closest competitors for the industry's smoothest ride.

**Range** – With an impressive range of 5,900 nautical miles, the farthest in its class, the Global 5500 business jet connects cities like Los Angeles and Moscow or Sao Paulo and Paris non-stop, saving you time and putting more of the world's business centres within reach.

**The all-weather performer** – The Global aircraft's Smooth Flĕx Wing's design, which is optimized for both high and low speed landing, allows much shorter landing distances and less corrections for typical weather conditions like wind or rain.

**Speed** – The engine, purpose-built for the Global 5500 aircraft, powers it to top speeds of M 0.90 keeping you ahead of schedule wherever you're going.