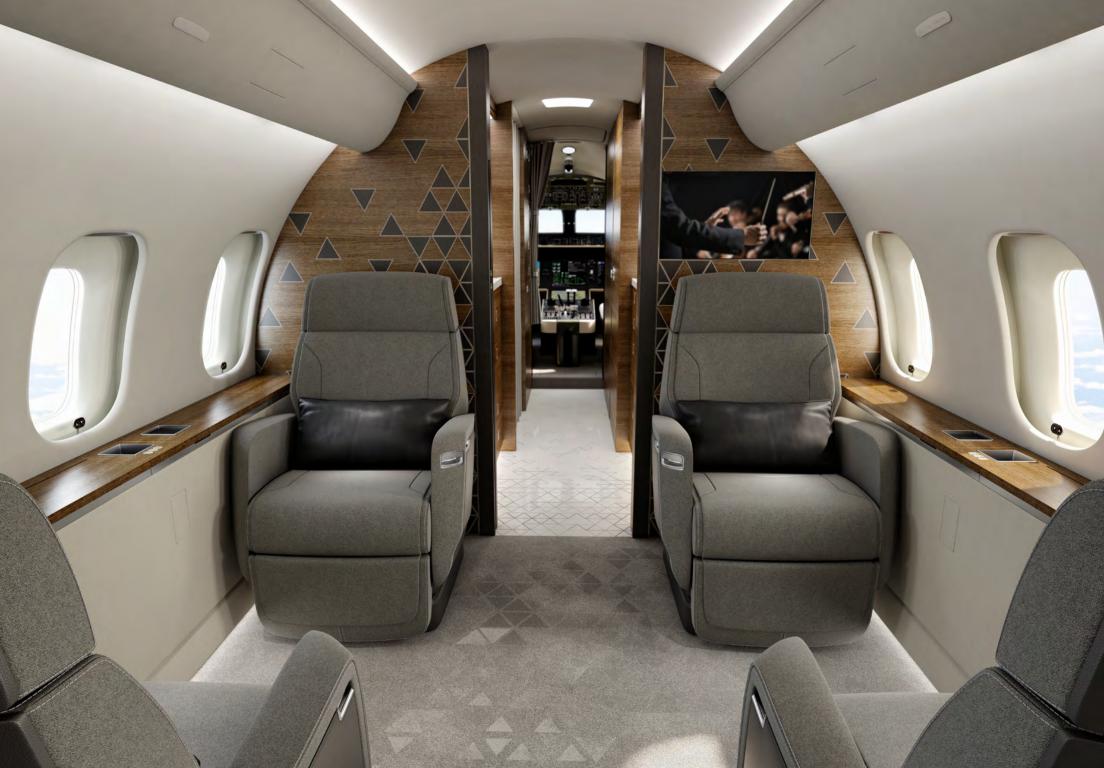

# Global 5500 Uniquely Global

Wide-open living spaces, refined interior design, sheer comfort, total performance and a smooth ride are all synonymous with Global business jets. The Global 5500 aircraft will reshape your expectations and thrill your senses with a stunning cabin, powerful engines and leading-edge wing technology for a heightened flight experience that is uniquely Global.

# A space that fits your lifestyle

The Global 5500 aircraft's wide-open living spaces are where form and function come together in a visually stunning environment. The latest technology keeps you connected and entertained, while new innovative seating delivers the comfort you expect from a cabin built around you.

#### **Revolutionary seating**

The industry's most innovative seating collection redefines comfort with the versatile Nuage chaise and patented Nuage seat with its unique deep recline feature.

# A seat for life above the clouds

Introducing the Nuage seat, a revolutionary architecture and the first meaningful change in the operation and design of a business aircraft seat in 30 years. The Nuage seat delivers class-defining comfort for life above the clouds.