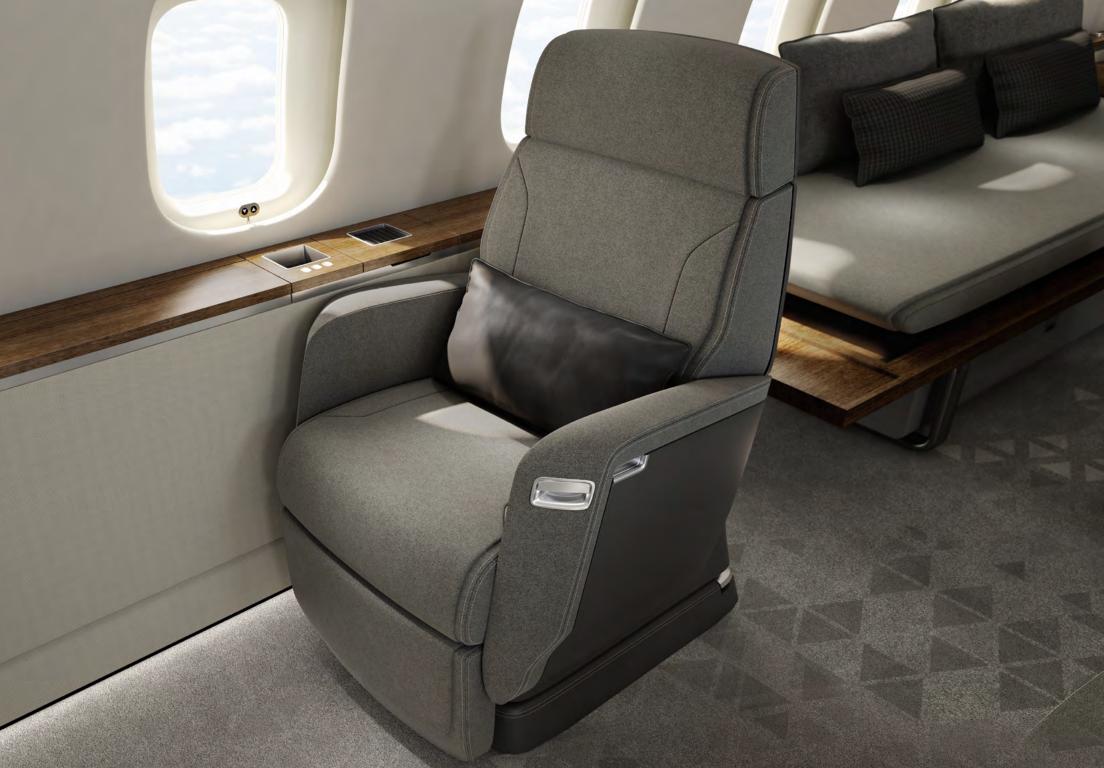

# A seat for life above the clouds

Introducing the Nuage seat, a revolutionary architecture and the first meaningful change in the operation and design of a business aircraft seat in 30 years. The Nuage seat delivers class-defining comfort for life above the clouds.

#### Tilt link system for a deep recline

At the heart of the Nuage seat is a patented tilt link system that provides a novel deep recline position for extraordinary comfort and support.

#### Floating base for fluid movement

Engineered to move as you do, the Nuage seat features a unique floating base with a first-ever fully trackless footprint and permanently centred swivel axis for effortless and intuitive positioning.

#### Tilting headrest for exceptional comfort

Designed with intent for ergonomic perfection, an adjustable and tilting headrest provides optimal neck support in any position.