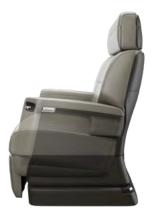

# A seat for life above the clouds

Introducing the Nuage seat, a revolutionary architecture and the first meaningful change in the operation and design of a business aircraft seat in 30 years. The Nuage seat delivers class-defining comfort for life above the clouds.

#### Tilt link system for a deep recline

At the heart of the Nuage seat is a patented tilt link system that provides a novel deep recline position for extraordinary comfort and support.

#### Floating base for fluid movement

Engineered to move as you do, the Nuage seat features a unique floating base with a first-ever fully trackless footprint and permanently centred swivel axis for effortless and intuitive positioning.

#### Tilting headrest for exceptional comfort

Designed with intent for ergonomic perfection, an adjustable and tilting headrest provides optimal neck support in any position.