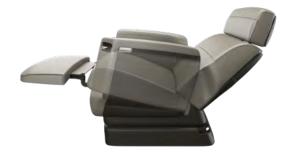

# A seat for life above the clouds

Introducing the Nuage seat, a revolutionary architecture and the first meaningful change in the operation and design of a business aircraft seat in 30 years. The Nuage seat delivers class-defining comfort for life above the clouds.

#### Tilt link system for a deep recline

At the heart of the Nuage seat is a patented tilt link system that provides a novel deep recline position for extraordinary comfort and support.

#### Floating base for fluid movement

Engineered to move as you do, the Nuage seat features a unique floating base with a first-ever fully trackless footprint and permanently centred swivel axis for effortless and intuitive positioning.

#### Tilting headrest for exceptional comfort

Designed with intent for ergonomic perfection, an adjustable and tilting headrest provides optimal neck support in any position.