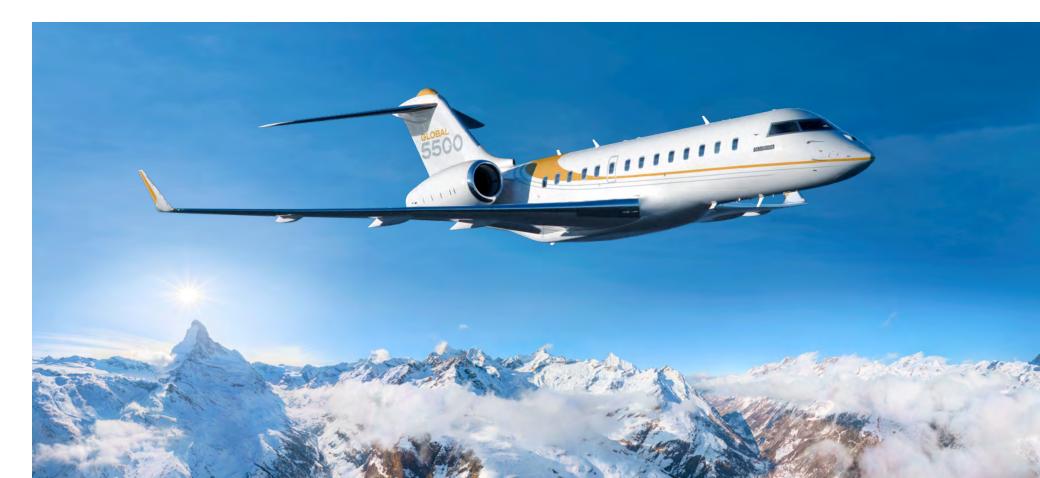

### Global 5500

# Global 5500 Uniquely Global

Wide-open living spaces, refined interior design, sheer comfort, total performance and a smooth ride are all synonymous with Global business jets. The Global 5500 aircraft will reshape your expectations and thrill your senses with a stunning cabin, powerful engines and leading-edge wing technology for a heightened flight experience that is uniquely Global.

**Smoothest ride** – The Smooth Flex Wing is sleeker and more flexible than its closest competitors for the industry's smoothest ride.

**Range** – With an impressive range of 5,900 nautical miles, the farthest in its class, the Global 5500 business jet connects cities like Los Angeles and Moscow or Sao Paulo and Paris non-stop, saving you time and putting more of the world's business centres within reach.