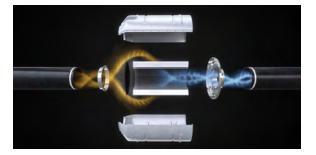

# **Breathe easier**

Bombardier Pür Air is a sophisticated air purification and circulation system featuring an advanced HEPA filter that rapidly purifies and replaces the cabin air. Available exclusively on Global aircraft, Bombardier Pür Air delivers cleaner air with better humidity and quicker heating and cooling than 100% fresh air only systems.

#### Up to 99.99% efficiency

Bombardier Pũr Air cleans the air through a HEPA filter–something 100% fresh air systems don't typically have–capturing up to 99.99%\* of particles from the air passing through it, including viruses, allergens and bacteria.

#### Fastest fresh air replacement

The Bombardier Pũr Air system is the fastest fresh air delivery system in the industry, up to 25% faster than the competition. Capable of completely refreshing the cabin with 100% fresh air in as little as 90 seconds, Bombardier Pũr Air improves circulation and helps to eliminate pockets of stagnant air.