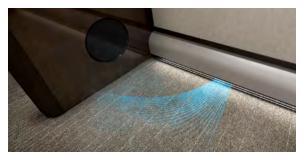

# **Breathe easier**

Bombardier Pür Air is a sophisticated air purification and circulation system featuring an advanced HEPA filter that rapidly purifies and replaces the cabin air. Available exclusively on Global aircraft, Bombardier Pür Air delivers cleaner air with better humidity and quicker heating and cooling than 100% fresh air only systems.

#### Up to 99.99% efficiency

Bombardier Pũr Air cleans the air through a HEPA filter–something 100% fresh air systems don't typically have–capturing up to 99.99%\* of particles from the air passing through it, including viruses, allergens and bacteria.

#### Fastest fresh air replacement

The Bombardier Pũr Air system is the fastest fresh air delivery system in the industry, up to 25% faster than the competition. Capable of completely refreshing the cabin with 100% fresh air in as little as 90 seconds, Bombardier Pũr Air improves circulation and helps to eliminate pockets of stagnant air.