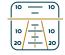

#### **Technical specifications**

Passengers: Up to 16

CABIN TECHNOLOGY

Bombardier Pür Air

4K entertainment

HDMI and Wi-Fi

CAPACITY

ENGINES

#### Standard interior configuration