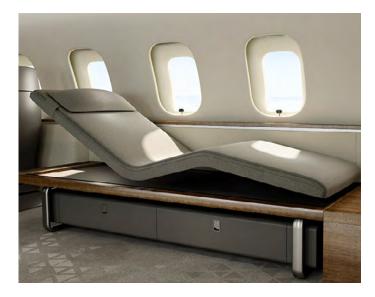

# Conference. Dine. Lounge.

The Conference Suite is a versatile space with a table seating up to six, making it the perfect setting for an important meeting or a delicious meal. With the award-winning Nuage chaise, a first in business aviation, this area becomes a relaxing place to catch up on your reading or to simply watch the world go by.

#### The Nuage chaise

The Nuage chaise is a unique seating system that is high on style and comfort. Its minimalist design complements the cabin's open feeling, while its functionality gives this space unprecedented versatility. A seat that follows the curve of your body as a lounge chair, and converts into a flat surface for sleeping or seating additional people at the conference table.