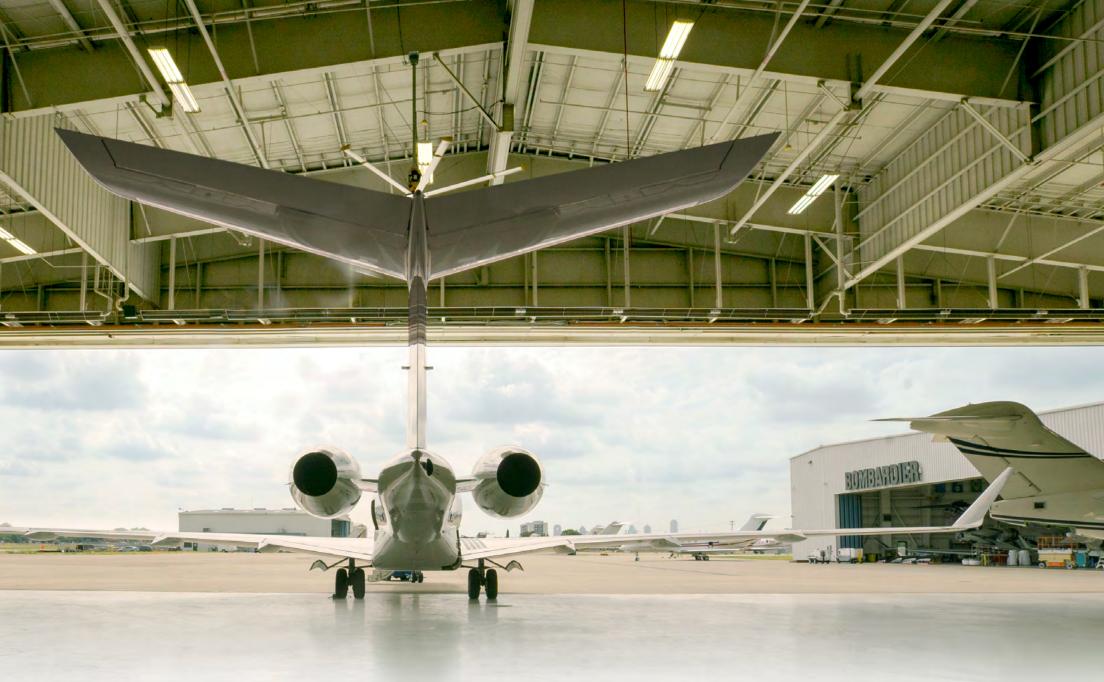

# Smooth Flex Wing

Bombardier's Smooth Flex Wing is a technological marvel engineered like two wings in one: a high-lift wing for exceptional low speed agility and a high-speed wing for unrivalled speed and range–with the industry's smoothest ride in all weather conditions.

**Smoothest ride** – The Smooth Flex Wing is sleeker and more flexible than its closest competitors for the industry's smoothest ride.

**Range** – With an impressive range of 5,900 nautical miles, the farthest in its class, the Global 5500 business jet connects cities like Los Angeles and Moscow or Sao Paulo and Paris non-stop, saving you time and putting more of the world's business centres within reach.

**The all-weather performer** – The Global aircraft's Smooth Flĕx Wing's design, which is optimized for both high and low speed landing, allows much shorter landing distances and less corrections for typical weather conditions like wind or rain.

**Speed** – The engine, purpose-built for the Global 5500 aircraft, powers it to top speeds of M 0.90 keeping you ahead of schedule wherever you're going.