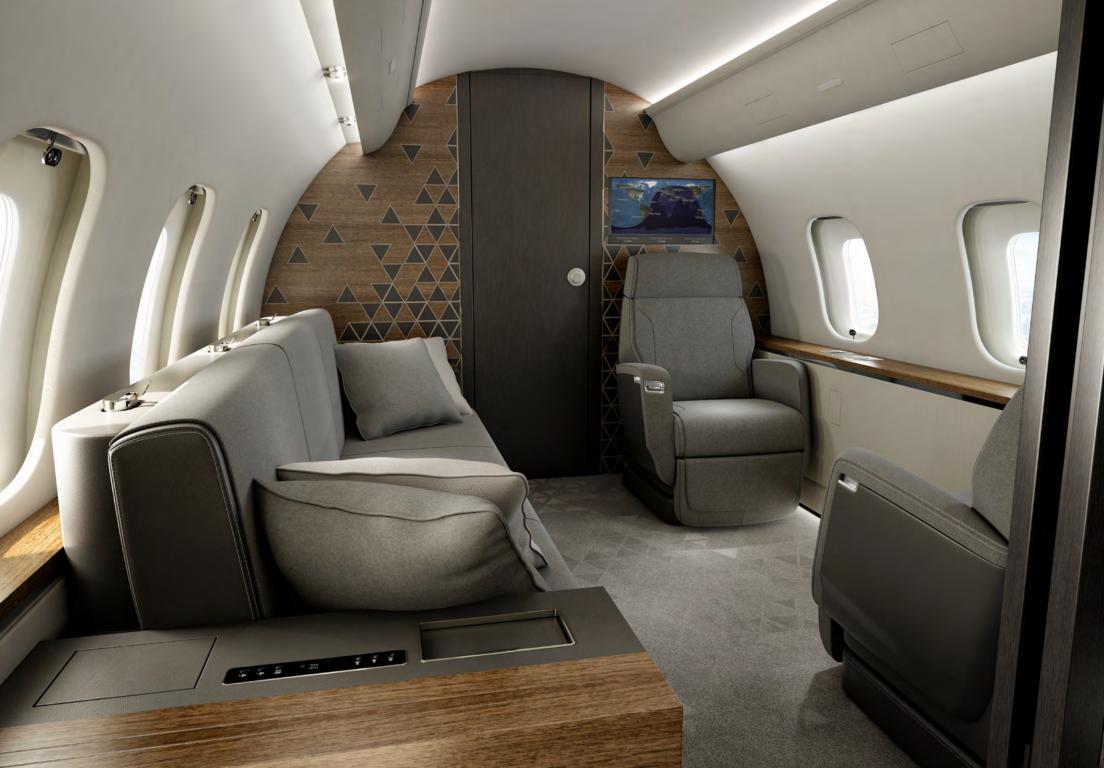

# A space that fits your lifestyle

The Global 5500 aircraft's wide-open living spaces are where form and function come together in a visually stunning environment. The latest technology keeps you connected and entertained, while new innovative seating delivers the comfort you expect from a cabin built around you.

# Conference. Dine. Lounge.

The Conference Suite is a versatile space with a table seating up to six, making it the perfect setting for an important meeting or a delicious meal. With the award-winning Nuage chaise, a first in business aviation, this area becomes a relaxing place to catch up on your reading or to simply watch the world go by.

#### The Nuage chaise

The Nuage chaise is a unique seating system that is high on style and comfort. Its minimalist design complements the cabin's open feeling, while its functionality gives this space unprecedented versatility. A seat that follows the curve of your body as a lounge chair, and converts into a flat surface for sleeping or seating additional people at the conference table.