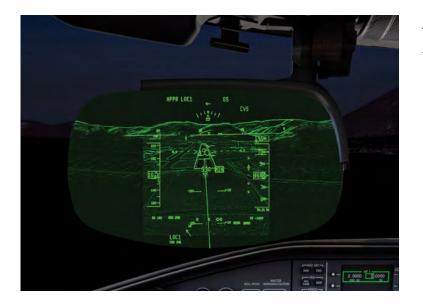

# A flight deck with clear vision

The Bombardier Vision flight deck, the industry's leading cockpit, combines a comprehensive avionics suite with refined aesthetics for an exceptional flying experience.

#### A clear view in any condition

Approach runways with absolute confidence. The cockpit on the Global 5500 aircraft is the first in the industry to offer a true Combined Vision System - the only system to seamlessly merge enhanced and synthetic vision images in a single view, reducing crew workload and increasing situational awareness with the clearest view through the toughest weather.