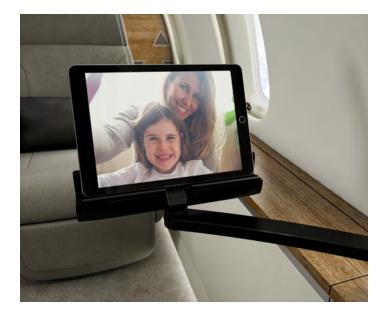

#### 4K takes flight

The most technologically advanced cabin comes to life on the Global 5500 aircraft with vivid 4K entertainment. Live stream a game and always stay in touch with an intuitive cabin management system that is seamlessly integrated with the industry's fastest internet connectivity.

#### **CONNECTIVITY & ENTERTAINMEN**

- Cabin entertainment suite with available 4K/Ultra-HD capability
- Industry-leading Ka-band high-speed internet connectivity available
- Wireless music streaming capability throughout the cabin
- Wireless control of cabin environment and entertainment via personal electronic devices