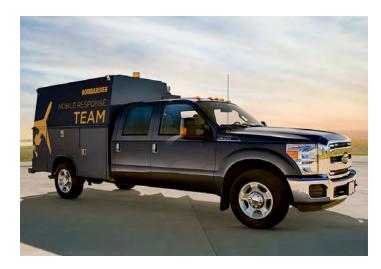

#### Wider mobile response coverage than its leading competitor

With access to a network of aircraft, Bombardier's Mobile Response Team can reach its installed base worldwide, day or night. With more than twice as many mobile response vehicles than our leading competitor, customers can rest assured that support is always within reach.

#### Wider mobile response coverage than its leading competitor worldwide

Bombardier's Mobile Response Team offers more worldwide coverage than its leading competitor, using a vast network of aircraft to dispatch the parts you need in the event of an AOG. No matter where you are around the world, rest assured that our Mobile Response Team is right there with you.

#### More mobile response vehicles than its leading competitor

With more than twice as many Mobile Response Team vehicles than its leading competitor, Bombardier is ready to dispatch its 30 trucks and highly skilled technicians at a moment's notice anywhere in the US and Europe.

#### Bombardier's Mobile Response Team

1222222

30 Trucks | 100+ Technicians