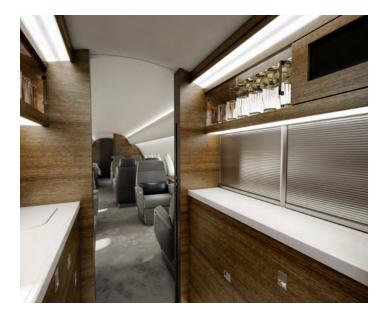

#### Appetizing by design

The beautiful, well-appointed kitchen on the Global 5500 aircraft not only looks great, it is equipped with cross-aisle worksurfaces providing space to make a formal meal or a favourite treat.

#### **ENTRANCE & KITCHEN**

- Generous kitchen work surface, sink and faucet, drawer and chilled storage
- Lavatory featuring a large mirror, vanity, sink and faucet
- Spacious wardrobe for passengers' and crew member's personal items
- Sound-insulating entry door and cockpit closeout curtains