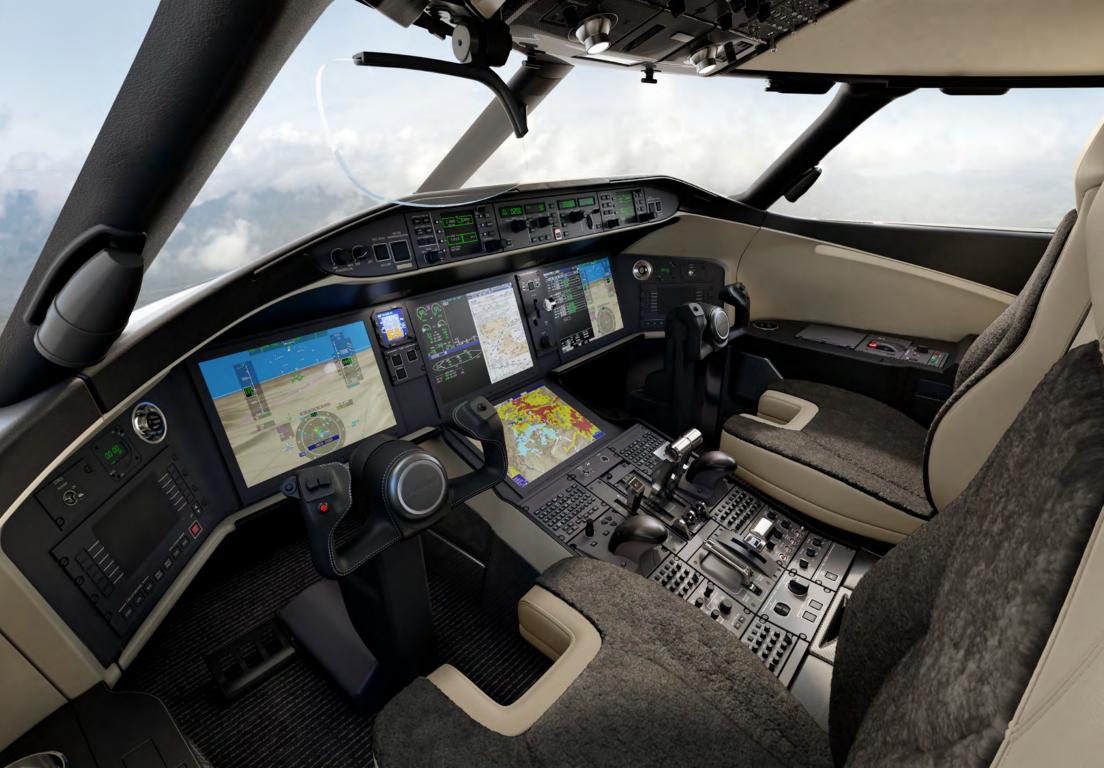

# A flight deck with clear vision

The Bombardier Vision flight deck, the industry's leading cockpit, combines a comprehensive avionics suite with refined aesthetics for an exceptional flying experience.

#### A clear view in any condition

Approach runways with absolute confidence. The cockpit on the Global 5500 aircraft is the first in the industry to offer a true Combined Vision System - the only system to seamlessly merge enhanced and synthetic vision images in a single view, reducing crew workload and increasing situational awareness with the clearest view through the toughest weather.