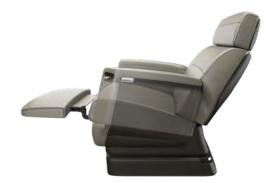

# A seat for life above the clouds

Introducing the Nuage seat, a revolutionary architecture and the first meaningful change in the operation and design of a business aircraft seat in 30 years. The Nuage seat delivers class-defining comfort for life above the clouds.

#### Tilt link system for a deep recline

At the heart of the Nuage seat is a patented tilt link system that provides a novel deep recline position for extraordinary comfort and support.

#### Floating base for fluid movement

Engineered to move as you do, the Nuage seat features a unique floating base with a first-ever fully trackless footprint and permanently centred swivel axis for effortless and intuitive positioning.

#### Tilting headrest for exceptional comfort

Designed with intent for ergonomic perfection, an adjustable and tilting headrest provides optimal neck support in any position.